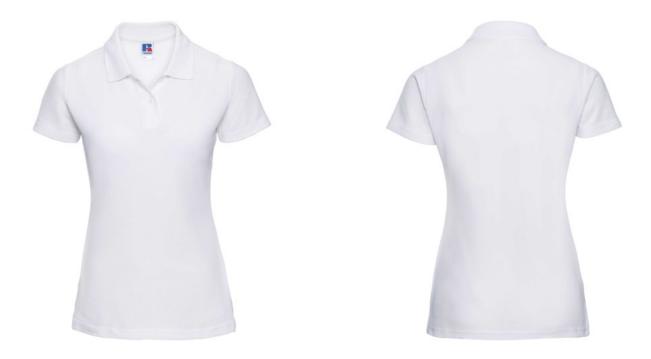

# RUSSELL FEMALE CLASSIC POLYCOTTON POLO

#### Specification

RUSSELL women's CLASSIC POLYCOTTON POLO made from a single double yarn from which it produces fine and strong pike material. Classic stitching on the side, collar and shoulder reinforcements, double stitch along the shoulders, bottom and around the armpits, additional stitching around the ruffles, two buttons colored T-shirt, spare button Polo belaXL