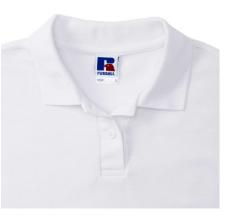

# RUSSELL FEMALE CLASSIC POLYCOTTON POLO

#### Specification

RUSSELL women's CLASSIC POLYCOTTON POLO made from a single double yarn from which it produces fine and strong pike material. Classic stitching on the side, collar and shoulder reinforcements, double stitch along the shoulders, bottom and around the armpits, additional stitching around the ruffles, two buttons colored T-shirt, spare button Polo belaXL